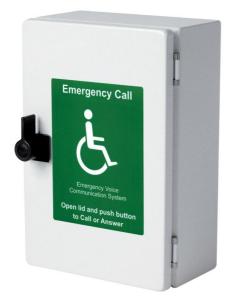

## **Overview**

An attractive IP66 rated enclosure designed for use with a SigTEL EVC302GF or EVC302F flush mounting disabled refuge controller.

Includes a handleandmounting plate.

Measures 200 W x 302 H x 123mm deep.

Textured RAL 7035 (light grey) finish.

Also compatible with C-TEC's EP210F remote status units.

## **Technical Specifications**

Approvals/certifications Enclosure is UL listed (Issue no. K-4256).

Can house an EVC302GF green or EVC302F stainless steel SigTEL outstation. Also compatible with Compatibility

EP210F Remote Status Units.

Product dimensions (mm) 200 W x 302 H x 123 D mm. Designed for surface mounting only.

Sheet steel enclosure and door, dipcoat primed, powder-coated on the outside, textured paint (RAL Construction & finish

7035 grey). Also includes a green disabled refuge sticker.

IP Rating

Weight 2.5kg (enclosure and mounting plate).

E sales@c-tec.co.uk