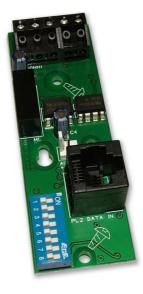

## Overview

An optional system expansion device for use with CFP Standardand CFPAlarmSense conventional fire panels.

Allows the connection of up to eight CFP760 Repeaters (one CFP761 required per Main, all CFP760 repeaters include a CFP761 as standard).

Communicates over screened two-wire fire resistant cable.

Total repeater network cable length should not exceed 1KM.

## **Technical Specifications**

Compatibility CFP Standard Conventional and CFP AlarmSense 2-8 Zone Fire Panels.

Power requirements Aux 24V from host fire panel.

2.8mA @ 30V DC. Quiescent current Product dimensions (mm) 30 W x 90 H x D 20mm