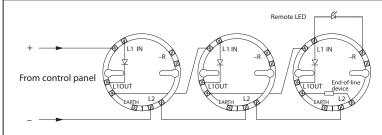

39117-266/2011/lssue 2

From control panel

From control panel

common Remote Indicator

Series 65 Diode Mounting Base Part No. 45681-201

WT G

ARTH COLUMN

Wiring Diagram of Series 65 Monitored Detector Circuit

Wiring Diagram of Series 65 Monitored Detector Circuit with a

Remote LED

K

Wiring Diagram of Series 65 Monitored Detector Circuit

Wiring Diagram of Series 65 Monitored Detector Circuit with a common Remote Indicator