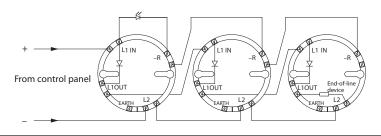

39117-266/2011/lssue 2

Series 65 Diode Mounting Base Part No. 45681-201

Wiring Diagram of Series 65 Monitored Detector Circuit

Wiring Diagram of Series 65 Monitored Detector Circuit with a common Remote Indicator

Wiring Diagram of Series 65 Monitored Detector Circuit

Wiring Diagram of Series 65 Monitored Detector Circuit with a common Remote Indicator