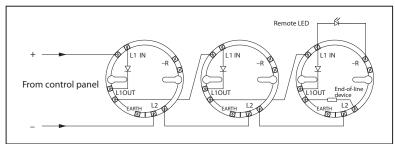

39117-266/2011/lssue 2

From control panel

From control panel

common Remote Indicator

Series 65 Diode Mounting Base Part No. 45681-201

WT G

ARTH COLUMN

Wiring Diagram of Series 65 Monitored Detector Circuit

Wiring Diagram of Series 65 Monitored Detector Circuit with a

Remote LED

K

Wiring Diagram of Series 65 Monitored Detector Circuit

Wiring Diagram of Series 65 Monitored Detector Circuit with a common Remote Indicator