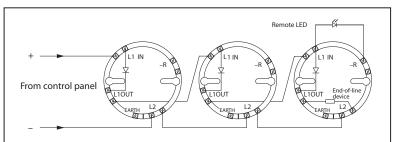

Wiring Diagram of Series 65 Monitored Detector Circuit with a

Remote LED

K

Wiring Diagram of Series 65 Monitored Detector Circuit

Wiring Diagram of Series 65 Monitored Detector Circuit with a common Remote Indicator

Wiring Diagram of Series 65 Monitored Detector Circuit

Wiring Diagram of Series 65 Monitored Detector Circuit with a common Remote Indicator