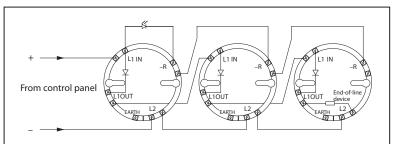

39117-266/2011/lssue 2

From control panel

From control panel

common Remote Indicator

Series 65 Diode Mounting Base Part No. 45681-201

WT G

ARTH COLUMN

Wiring Diagram of Series 65 Monitored Detector Circuit

39117-266/2011/lssue 2

Series 65 Diode Mounting Base Part No. 45681-201

Wiring Diagram of Series 65 Monitored Detector Circuit

Wiring Diagram of Series 65 Monitored Detector Circuit with a common Remote Indicator

Wiring Diagram of Series 65 Monitored Detector Circuit

Wiring Diagram of Series 65 Monitored Detector Circuit with a common Remote Indicator