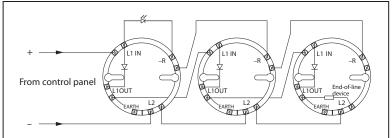

39117-266/2011/lssue 2

Series 65 Diode Mounting Base Part No. 45681-201

Wiring Diagram of Series 65 Monitored Detector Circuit

Wiring Diagram of Series 65 Monitored Detector Circuit with a common Remote Indicator

Wiring Diagram of Series 65 Monitored Detector Circuit

Wiring Diagram of Series 65 Monitored Detector Circuit with a common Remote Indicator