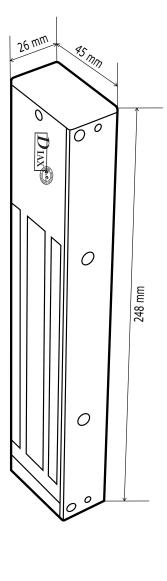

## **Product description**

The maglock is a surface maglock with a holding force of up to 300kg, offering high quality and high performance locking. Part of the features include a blue LED to signal the lock status and security "catch" ropes to prevent the magnetic lock from falling, ensuring a mounting without risk of injury.

#### Maglock

Holding force: up to 300kg