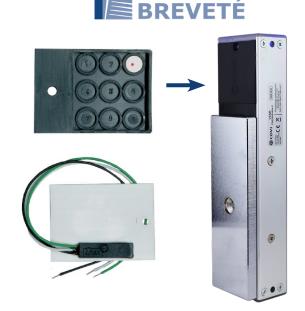

## **Product description**

The maglock is a surface maglock with a holding force of up to 300kg, offering high quality and high performance locking. Part of the features include a blue LED to signal the lock status and security "catch" ropes to prevent the magnetic lock from falling, ensuring a mounting without risk of injury.

The door positioning monitor creates a more secure system as it allows for monitoring the door position open or closed. It is ideal for auto-relock control and saves fitting door contacts.

## **Key features**

- Surface mount maglock
- Auto-relock control
- Up to 300kg holding force
- Z&L bracket available
- Visual indication with LED