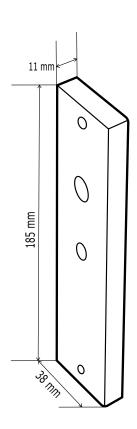

## **Product description**

The maglock is a surface maglock with a holding force of up to 300kg, offering high quality and high performance locking. Part of the features include a blue LED to signal the lock status and security "catch" ropes to prevent the magnetic lock from falling, ensuring a mounting without risk of injury.

#### Maglock

Holding force: up to 300kg