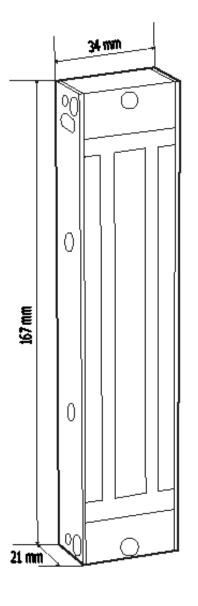

## **Product Specifications**

Material: Satin anodised aluminium

Holding force: Up to 180kg

Monitoring: lock status - COM, NO, NC