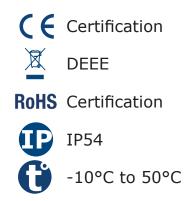

## **Product Specifications**

| Material:<br>Mounting:     | Stainless steel panel<br>Flush or surface<br>IP                     |
|----------------------------|---------------------------------------------------------------------|
| Technology:<br>User limit: |                                                                     |
|                            | 32 (in villa mode)                                                  |
| Card reader:               | MIFARE®, Proximity 125khz                                           |
| Camera:                    | Type 1/3.7" Ultra Sense,<br>ISP with 77dB WDR<br>170° fish-eye lens |
| Screen:                    | 800 x 480 pixels                                                    |
| Unlocking time:            | 1 to 99s                                                            |
| Relays:                    | 2                                                                   |
| Cable type:                | Cat-5e or Cat-6                                                     |
| Wiring distance:           | 100m                                                                |

## **Electrical Specifications**

Power input:PoE (IEEE 802.3af Class 0)Lock power12Vdc, 250mAsupply:(Internal power - fail safe only)<br/>(Dry contact - fail safe or fail secure)