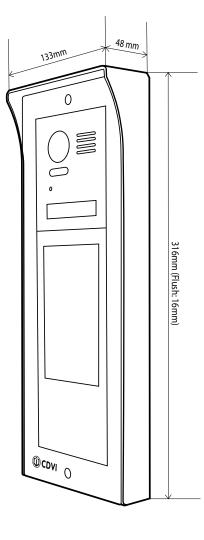

## **Product Specifications**

| Material:<br>Mounting:     | Stainless steel panel<br>Flush or surface<br>IP                     |
|----------------------------|---------------------------------------------------------------------|
| Technology:<br>User limit: |                                                                     |
|                            | 32 (in villa mode)                                                  |
| Card reader:               | MIFARE®, Proximity 125khz                                           |
| Camera:                    | Type 1/3.7" Ultra Sense,<br>ISP with 77dB WDR<br>170° fish-eye lens |
| Screen:                    | 800 x 480 pixels                                                    |
| Unlocking time:            | 1 to 99s                                                            |
| Relays:                    | 2                                                                   |
| Cable type:                | Cat-5e or Cat-6                                                     |
| Wiring distance:           | 100m                                                                |

### CDVI Address Line 1 Address Line 2

**Range References** 

E0901D000516 CDV-850IP

E0901D000517 CDV-850IPF 2EASY IP touchscreen video door station, flush mount

2EASY IP touchscreen video door station, surface mount