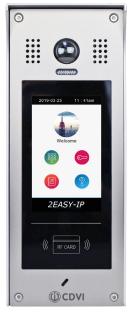

### **Product Description**

The CDV-850IP is a multiway video door station part of the 2EASY IP range, featuring a 170° fisheye camera, touchscreen menu and an integral dual technology RF card reader.

The IP system facilitates connection through PoE, making the 2EASY IP range seamless and easy to use. It allows up to 32 door stations and monitors for a single house, 256 monitors for multi-entry appartment blocks and 8000 monitors for complex buildings. In addition, the free mobile app allows users to control access from their phone by receiving calls (when connected to an internet router).

The compatible IP monitor is the <u>CDV-471IP.</u>

- IP system multiway video door station
- Power through PoE connection
- 170° fish-eye camera

**Key Features** 

- Dual technology integral card reader
- Touch screen
- Multi villas, appartment connection (up to 32 door stations)
- Answer the door via the mobile app (only with <u>CDV-471IP</u> monitor)

## **Product Specifications**

| Material:<br>Mounting:     | Stainless steel panel<br>Flush or surface<br>IP                     |
|----------------------------|---------------------------------------------------------------------|
| Technology:<br>User limit: |                                                                     |
|                            | 32 (in villa mode)                                                  |
| Card reader:               | MIFARE®, Proximity 125khz                                           |
| Camera:                    | Type 1/3.7" Ultra Sense,<br>ISP with 77dB WDR<br>170° fish-eye lens |
| Screen:                    | 800 x 480 pixels                                                    |
| Unlocking time:            | 1 to 99s                                                            |
| Relays:                    | 2                                                                   |
| Cable type:                | Cat-5e or Cat-6                                                     |
| Wiring distance:           | 100m                                                                |