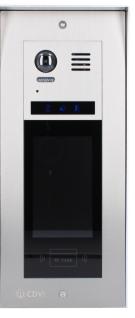

### **Product Description**

The CDV-T5 is the new addition to the 2EASY 2-wire range, featuring a fish-eye camera with 170° viewing angle and a built-in proximity and MIFARE® reader, allowing card access via the door station's internal lock output. All programming is done directly through the touchscreen - no software is required.

## **Product Specifications**

Material: Stainless steel panel

**Mounting:** Flush or surface **Technology:** 2-wire, no polarity

**User limit:** 32 monitors

**Card reader:** RFID, 125KHz, 13.56MHz **Camera:** 2.7" fish-eye camera, 170°