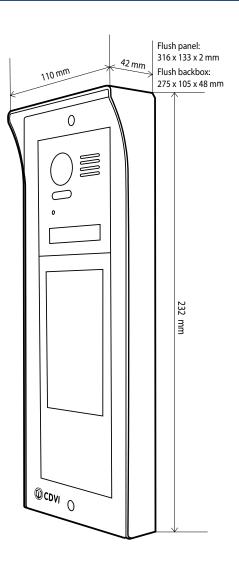

The door station is available in flush or surface mounting options and is compatible with all 2EASY 2-wire system accessories.

## **Product Specifications**

Material: Stainless steel panel

**Mounting:** Flush or surface **Technology:** 2-wire, no polarity

**User limit:** 32 monitors

**Card reader:** RFID, 125KHz, 13.56MHz **Camera:** 2.7" fish-eye camera, 170°