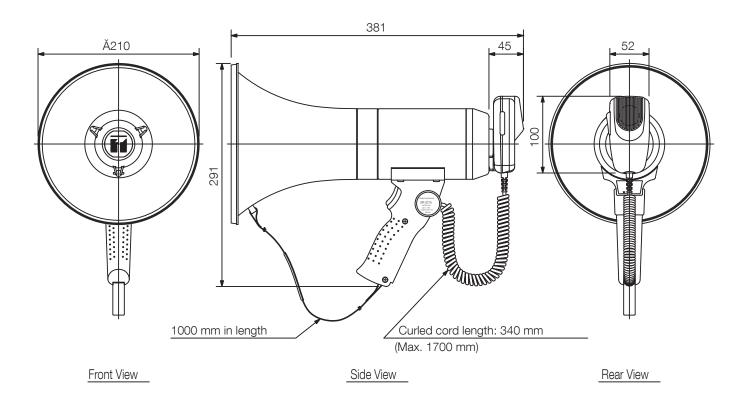

ications

| Power source          | 6 x 1,5 V (R 14)                                      |
|-----------------------|-------------------------------------------------------|
| Rated output          | 15 W (23 W max.)                                      |
| Power source          | 6 x 1,5 V (R 14)                                      |
| Rated output          | 15 W (23 W max.)                                      |
| Battery life          | 9 h                                                   |
| Audible range         | Voice 400 m                                           |
| Finish                | ABS resin, light grey (RAL 7035 or equivalent), grey, |
| Operating temperature | -10 °C to +40 °C                                      |



#### 15W HAND MEGAPHONE.SEPARA

#### Appearance



- <Note on the audible range and battery life>
  1. The indications of the audible range and battery life are based on the JEITA Standard\*.
- 2. Audible range presumes that the megaphone employs new batteries and is used on a quiet street.
  - It varies depending on such conditions as battery consumption, ambient noise, wind direction, and obstacles.
- 3. Battery life assumes that megaphone is used for 30 minutes a day.

SCALE:1/5 UNIT:mm