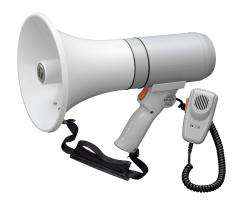

## 15W HAND MEGAPHONE.SEPARA

The ER-3215 is an easy-to-operate, hand grip type 15 W megaphone with a removable microphone. It can be used as a shoulder-type megaphone when the microphone is detached. The newly developed polyimide diaphragm is employed to ensure high sound quality.

#### 15W HAND MEGAPHONE.SEPARA

#### Appearance

- <Note on the audible range and battery life>
  1. The indications of the audible range and battery life are based on the JEITA Standard\*.
- 2. Audible range presumes that the megaphone employs new batteries and is used on a quiet street.
  - It varies depending on such conditions as battery consumption, ambient noise, wind direction, and obstacles.
- 3. Battery life assumes that megaphone is used for 30 minutes a day.