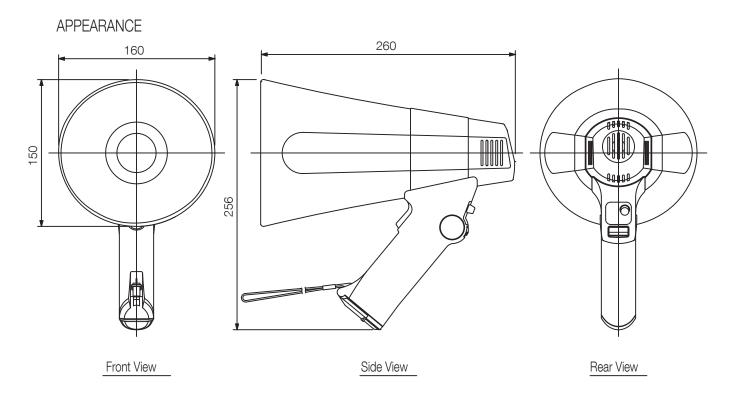

Appearance

- <Note on the audible range and battery life>
  1. The indications of the audible range and battery life are based on the JEITA Standard\*.
- 2. Audible Range presumes that the megaphone employs new batteries and is used on a quiet street.

  It varies depending on such conditions as battery consumption, ambient noise, wind direction and obstacles.
- 3. Battery Life assumes that megaphone is used for 30 minutes a day.

UNIT:mm SCALE:1/4