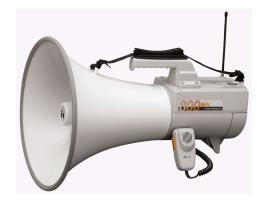

## ER-2930W 30W WIRELESS MEGAPHONE,WH

The ER-2930W is a shoulder megaphone having facilities of EXT. mic input, an AUX input, a DC power input, a battery meter whistle sound. It can be mounted to the optional ST-16A speaker stand. The newly developed polyimide diaphragm is employed to ensure high sound quality.