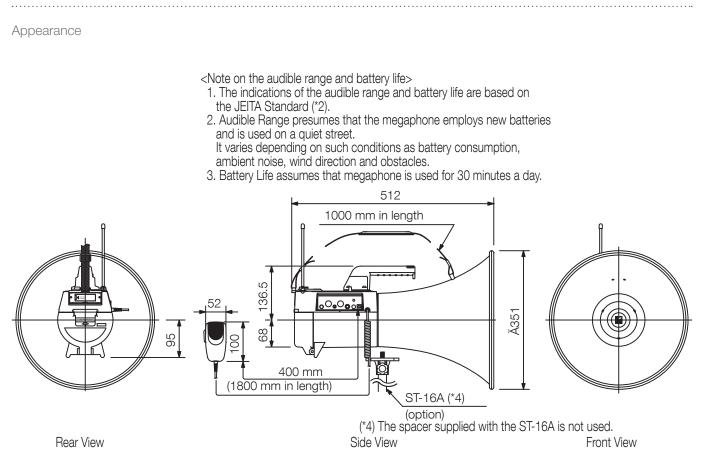

|
| Battery life on signal | 90 min                                                                       |
| Ext. MIC Input         | 600 Ω,unbalanced, ø6.5 mm phone jack, stereo plug acceptable, volume control |
| Signals                | Whistle                                                                      |
| Audible range          | 800 m (Whistle 1,000 m)                                                      |
| Finish                 | Aluminium, ABS resin, die-cast, light grey (RAL 7035 or equivalent), grey,   |
| Operating temperature  | -10 °C to +40 °C                                                             |
|                        |                                                                              |





UNIT:mm SCALE:1/10