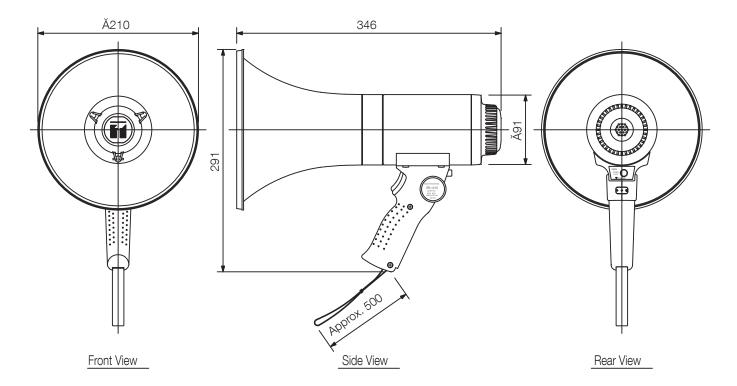

## Appearance

- <Note on the audible range and battery life>
  1. The indications of the audible range and battery life are based on the JEITA Standard\*.
  2. Audible range presumes that the megaphone employs new batteries and income and income are presented to the standard of the standard range presumes that the megaphone employs new batteries and income and income are presented to the standard range and t
- is used on a quiet street.
- It varies depending on such conditions as battery consumption, ambient noise, wind direction, and obstacles.

  3. Battery life assumes that megaphone is used for 30 minutes a day.

UNIT:mm SCALE:1/5