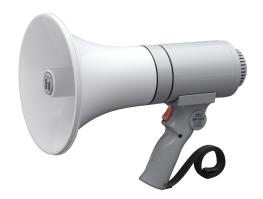

## ER-1215 15W HAND MEGAPHONE

The ER-1215 is an easy-to-operate, hand grip type megaphone rated at 15 W of output. The newly developed polyimide diaphragm is employed to ensure high sound quality.

Article number:ER-1215 EU Alternative products: ER-1215, ER-1215S

## ER-1215 15W HAND MEGAPHONE