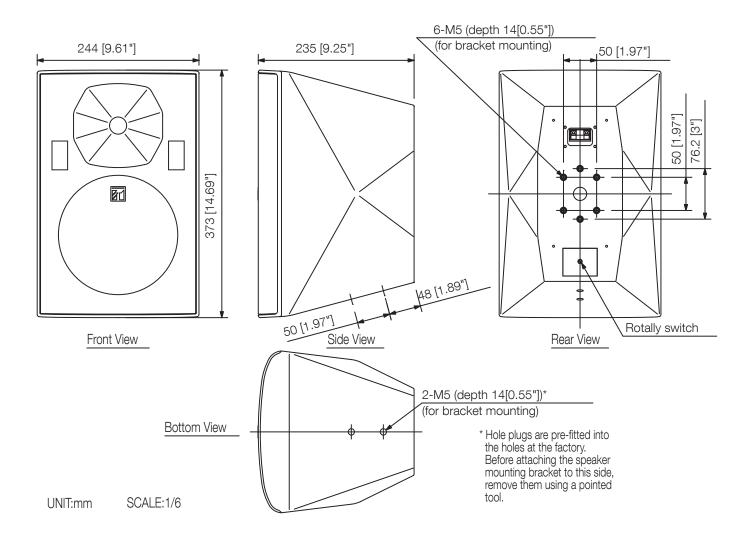

W) / 3.3 kΩ (1.5 W) |
| Rated impedance              | 8 Ω                                                                                                                                                |
| Speaker component            | Woofer: 20 cm cone-typeTweeter: 25 mm dome-type                                                                                                    |
| Finish                       | HIPS resin, Steel plate, off-white (RAL 9010 or equivalent),                                                                                       |
| Operating temperature        | -10°C to + 50°C                                                                                                                                    |



## F-2000WTWP EB-Q

**SPEAKER** 

Appearance