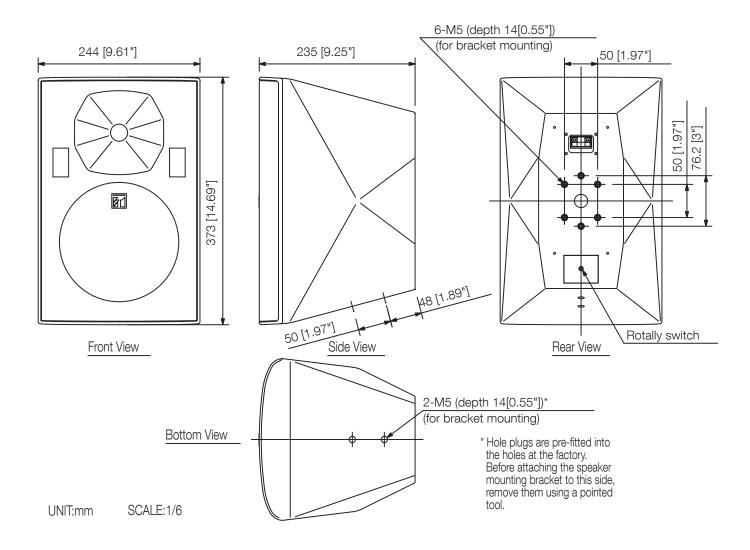

(7.5 W) / 3.3 kΩ (1.5 W) |
| Rated impedance              | 8 Ω                                                                                                                                                |
| Speaker component            | Woofer: 20 cm cone-typeTweeter: 25 mm dome-type                                                                                                    |
| Finish                       | HIPS resin, Steel plate, black (RAL 9011 or equivalent),                                                                                           |
| Operating temperature        | -10°C to +50°C                                                                                                                                     |



## F-2000BTWP EB-Q

SPEAKER

Appearance