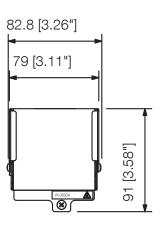

## VX-050DA DIGITAL POWER AMPLIFIER MODULE 500W

.....

Appearance

Rear View

Side View

Front View

UNIT:mm SCALE:1/4