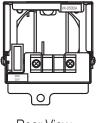

## VX-050DA DIGITAL POWER AMPLIFIER MODULE 500W

.....

Appearance

Rear View

Side View

Front View

UNIT:mm SCALE:1/4