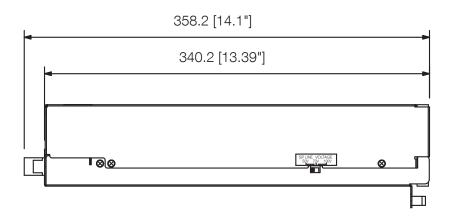

## VX-050DA DIGITAL POWER AMPLIFIER MODULE 500W

.....

Appearance

Rear View

Side View

Front View

UNIT:mm SCALE:1/4