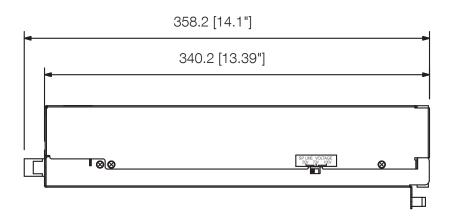

## VX-015DA DIGITAL POWER AMPLIFIER MODULE 150W

.....

Appearance

Rear View

Side View

Front View

UNIT:mm SCALE:1/4