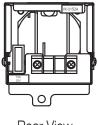

## VX-015DA DIGITAL POWER AMPLIFIER MODULE 150W

.....

Appearance

Rear View

Side View

Front View

UNIT:mm SCALE:1/4