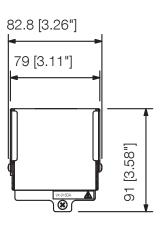

## VX-015DA DIGITAL POWER AMPLIFIER MODULE 150W

.....

Appearance

Rear View

Side View

Front View

UNIT:mm SCALE:1/4