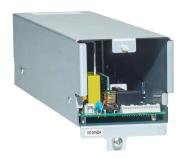

## VX-015DA DIGITAL POWER AMPLIFIER MODULE 150W

.....

Appearance

Rear View

Side View

Front View

UNIT:mm SCALE:1/4