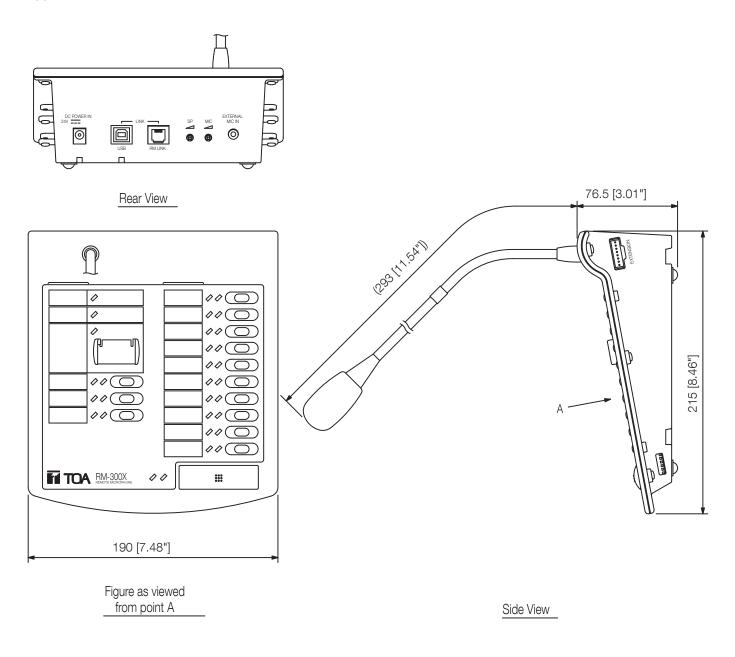

www.toa.eu.

RM-300X VOIR REF RM-300X C01

Appearance

.....

UNIT:mm SCALE:1/3

Note: Numerical values in parentheses are for reference only.