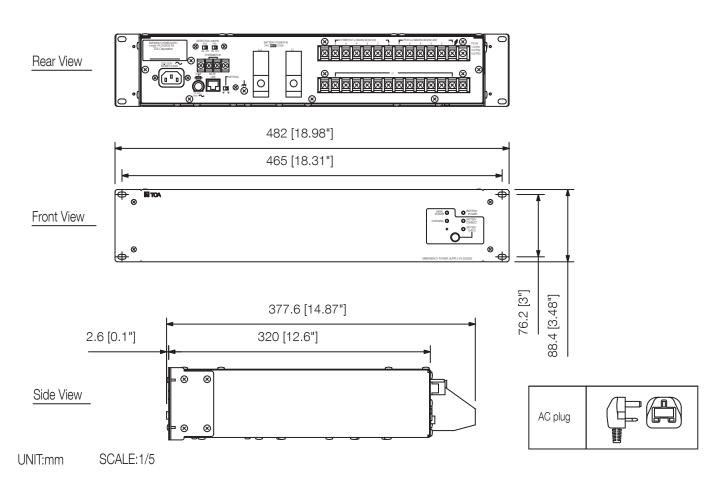

## Specifications

| Power source            | 230 V AC, 50 / 60 Hz                                                                                                                                                                                                          |
|-------------------------|-------------------------------------------------------------------------------------------------------------------------------------------------------------------------------------------------------------------------------|
| Power consumption       | 240 W max.                                                                                                                                                                                                                    |
| Outputs                 | DC power output: 6 (25 A max. each) M4 screw terminal, distancebetween barriers: 11 mm                                                                                                                                        |
| Charging method         | Trickle charging                                                                                                                                                                                                              |
| Charging output voltage | 27.3 V ±0.3 V (at 25 °C) Temperature correction coefficient: -40 mV/ °C                                                                                                                                                       |
| Battery connection      | 1 pair of positive and negative terminals, applicable cable diameter: AWG 6 - AWG 0 1/0                                                                                                                                       |
| Power source            | 230 V AC, 50 / 60 Hz                                                                                                                                                                                                          |
| Control connector       | RJ45 female connector for connecting the VX-2000SF. Twisted-pair straight cable (TIA/EIA-568A standard)Type of control signal: Battery check, AC power status, DC power status, charging circuit failure, and battery failure |
| Power consumption       | 240 W max.                                                                                                                                                                                                                    |
| Control connector       | RJ45 female connector for connecting the VX-2000SF. Twisted-pair straight cable (TIA/EIA-568A standard)Type of control signal: Battery check, AC power status, DC power status, charging circuit failure, and battery failure |
| Operating temperature   | 0 °C to +40 °C                                                                                                                                                                                                                |