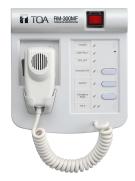

## RM-300MF VM FIREMAN'S MICROPHONE

.....

Article number:RM-300MF

## **RM-300MF**

VM FIREMAN'S MICROPHONE

Appearance