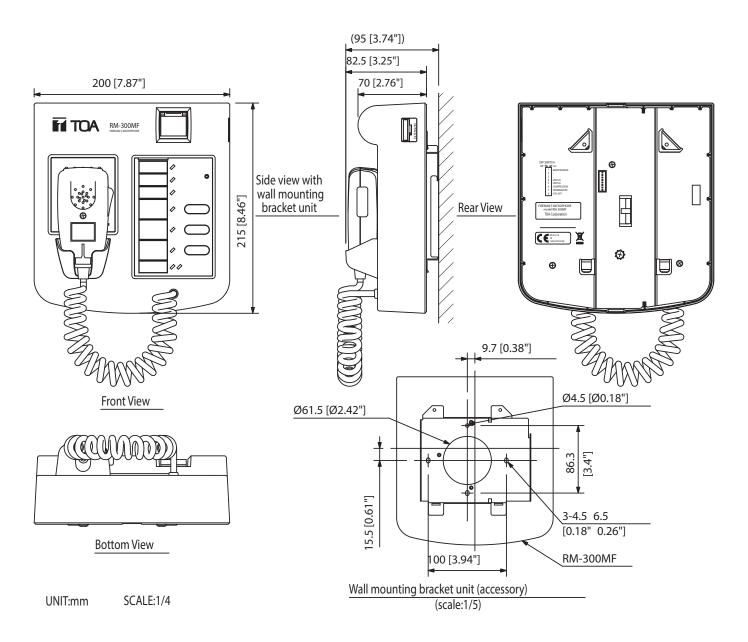

## RM-300MF VM FIREMAN'S MICROPHONE

.....

Article number:RM-300MF

## **RM-300MF**

VM FIREMAN'S MICROPHONE

Appearance