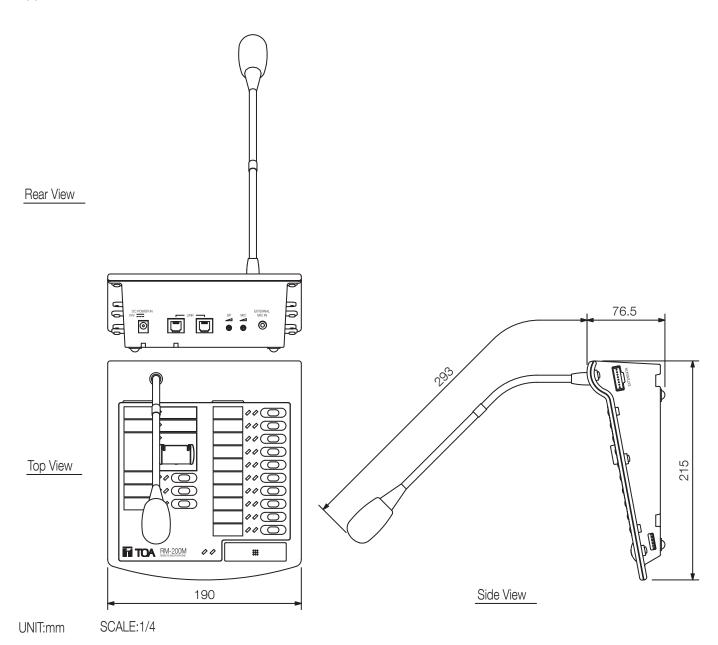

ols                    | 10 buttons for free assignable functions, microphone volume |
| Current consumption         | 100 mA max.                                                 |
| S/N ratio                   | 60 dB                                                       |
| Distortion                  | < 1 %                                                       |
| Microphone type             | Electret condenser microphone                               |
| Directivity                 | Unidirectional                                              |
| Finish                      | ABS resin, bluish grey (PANTONE 538 or equivalent),         |
|                             |                                                             |



## RM-200M REMOTE MICROPHONE

.....

## Appearance