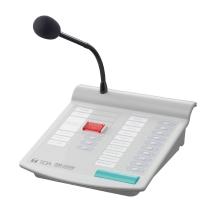

## RM-200M REMOTE MICROPHONE

The RM-200M Remote Microphone connects to the VM-3240VA, VM-3360VA, VM-2120 and VM-2240 for the purpose of making emergency(\*3)/general broadcast announcements.

.....

Article number:RM-200M S

## RM-200M REMOTE MICROPHONE

.....

## Appearance