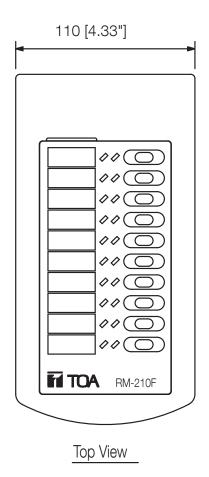

ne selection keys and indicators of the RM-300X can be increased in 10 units per RM-210F.



.....

Article number:RM-210F

## Specifications

| Controls                    | 10 buttons for free assignable functions |
|-----------------------------|------------------------------------------|
| Power source                | From Remote Microphone                   |
| Power source                | From Remote Microphone                   |
| Current consumption (value) | 80,0 mA max.                             |
| Controls                    | 10 buttons for free assignable functions |
| Current consumption         | 80 mA max.                               |
| Finish                      | ABS resin, black,                        |



## RM-210F REMOTE MICROPHONE EXTENSION

Appearance







UNIT:mm SCALE:1/3