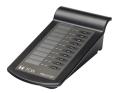

## RM-210F REMOTE MICROPHONE EXTENSION

The RM-210F is an expansion unit dedicated for the RM-300X Desk top remote microphone. The number of zone selection keys and indicators of the RM-300X can be increased in 10 units per RM-210F.