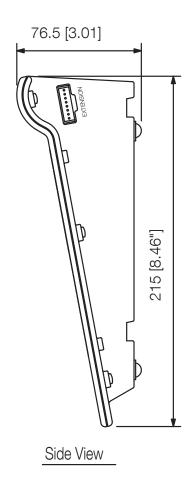

selection keys and indicators of the RM-300X can be increased in 10 units per RM-210F.



.....

Article number:RM-210F

## Specifications

| Controls                    | 10 buttons for free assignable functions |
|-----------------------------|------------------------------------------|
| Power source                | From Remote Microphone                   |
| Power source                | From Remote Microphone                   |
| Current consumption (value) | 80,0 mA max.                             |
| Controls                    | 10 buttons for free assignable functions |
| Current consumption         | 80 mA max.                               |
| Finish                      | ABS resin, black,                        |



## RM-210F REMOTE MICROPHONE EXTENSION

Appearance







UNIT:mm SCALE:1/3