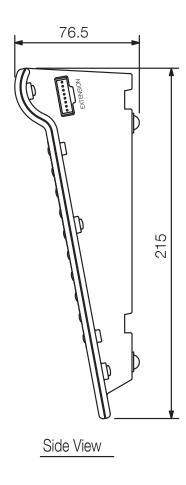

--------------------------------------------------|
| Controls                    | 10 buttons for free assignable functions            |
| Power source                | From remote microphone                              |
| Power source                | From remote microphone                              |
| Current consumption (value) | 75,0 mA max.                                        |
| Controls                    | 10 buttons for free assignable functions            |
| Current consumption         | 75 mA max.                                          |
| Key extension               | 10                                                  |
| Finish                      | ABS resin, bluish grey (PANTONE 538 or equivalent), |



## RM-210

## REMOTE MICROPHONE EXTENSION

Appearance





UNIT:mm SCALE:1/3