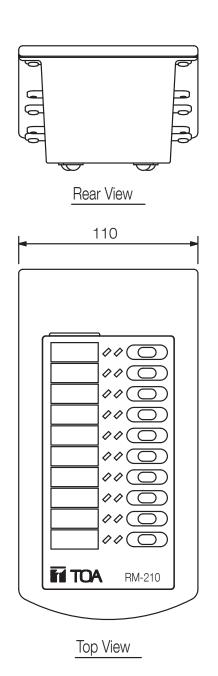

----------------------------------------------------|
| Controls                    | 10 buttons for free assignable functions            |
| Power source                | From remote microphone                              |
| Power source                | From remote microphone                              |
| Current consumption (value) | 75,0 mA max.                                        |
| Controls                    | 10 buttons for free assignable functions            |
| Current consumption         | 75 mA max.                                          |
| Key extension               | 10                                                  |
| Finish                      | ABS resin, bluish grey (PANTONE 538 or equivalent), |



## RM-210

## REMOTE MICROPHONE EXTENSION

Appearance





UNIT:mm SCALE:1/3