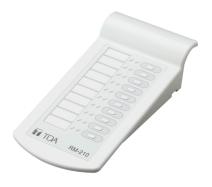

## RM-210 REMOTE MICROPHONE EXTENSION

The RM-210 is key extension unit for increasing the number of function keys of TOA's remote microphones by 10.

Article number:RM-210 S

## RM-210