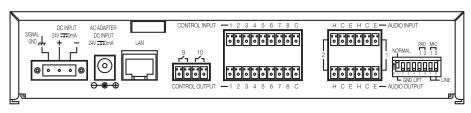

## Specifications

| Indicator                   | Link/Act, Busy, Status, Error, Run, Reset. Audio input: green/red x2, audio output: green x2                                                                     |
|-----------------------------|------------------------------------------------------------------------------------------------------------------------------------------------------------------|
| Power source                | 24 V DC option: AD-246                                                                                                                                           |
| Audio input                 | 2 Channels, balanced, sensitivity -58/0 dBV selectable                                                                                                           |
| Power consumption           | 10 W (with AD-246)                                                                                                                                               |
| Current consumption (value) | 310,0 mA                                                                                                                                                         |
| Control input               | 8 (12 V DC, 10 mA)                                                                                                                                               |
| Control output              | 8 open collector (polarised, 30 VDC, 50 mA); 2 Relays (30 VDC, 500 mA)                                                                                           |
| Audio output                | 2 Channels, balanced, 0 dBV, min. 600 $\Omega$                                                                                                                   |
| Network                     | RJ45, 10BASE-T/100BASE-TX, auto-negotiation                                                                                                                      |
| Power source                | 24 V DC option: AD-246                                                                                                                                           |
| Connection                  | Removable screw terminals: audio input: 6-pin, audio output: 6-pin, control inputs/outputs: 2x 9-pin, relay outputs: 2x 2-pin, power in: 3-pin and DC input jack |
| Audio input                 | 2 Channels, balanced, sensitivity -58/0 dBV selectable                                                                                                           |
| Audio output                | 2 Channels, balanced, 0 dBV, min. 600 $\Omega$                                                                                                                   |
| Control input               | 8 (12 V DC, 10 mA)                                                                                                                                               |
| Power consumption           | 10 W (with AD-246)                                                                                                                                               |
| Cable length                | 100,00 m (LAN)                                                                                                                                                   |
| Control output              | 8 open collector (polarised, 30 VDC, 50 mA); 2 Relays (30 VDC, 500 mA)                                                                                           |
| Indicator                   | Link/Act, Busy, Status, Error, Run, Reset. Audio input: green/red x2, audio output: green x2                                                                     |
| Current consumption         | 310 mA                                                                                                                                                           |
| Finish                      | Steel plate, paint, black,                                                                                                                                       |
| Operating humidity          | 90 % RH or less (no condensation)                                                                                                                                |
| Operating temperature       | -10 °C to +50 °C (0 °C to +40 °C when AC adapter is in use)                                                                                                      |