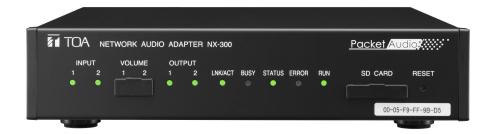

## Specifications

| Indicator                   | Link/Act, Busy, Status, Error, Run, Reset. Audio input: green/red x2, audio output: green x2                                                                     |
|-----------------------------|------------------------------------------------------------------------------------------------------------------------------------------------------------------|
| Power source                | 24 V DC option: AD-246                                                                                                                                           |
| Audio input                 | 2 Channels, balanced, sensitivity -58/0 dBV selectable                                                                                                           |
| Power consumption           | 10 W (with AD-246)                                                                                                                                               |
| Current consumption (value) | 310,0 mA                                                                                                                                                         |
| Control input               | 8 (12 V DC, 10 mA)                                                                                                                                               |
| Control output              | 8 open collector (polarised, 30 VDC, 50 mA); 2 Relays (30 VDC, 500 mA)                                                                                           |
| Audio output                | 2 Channels, balanced, 0 dBV, min. 600 $\Omega$                                                                                                                   |
| Network                     | RJ45, 10BASE-T/100BASE-TX, auto-negotiation                                                                                                                      |
| Power source                | 24 V DC option: AD-246                                                                                                                                           |
| Connection                  | Removable screw terminals: audio input: 6-pin, audio output: 6-pin, control inputs/outputs: 2x 9-pin, relay outputs: 2x 2-pin, power in: 3-pin and DC input jack |
| Audio input                 | 2 Channels, balanced, sensitivity -58/0 dBV selectable                                                                                                           |
| Audio output                | 2 Channels, balanced, 0 dBV, min. 600 $\Omega$                                                                                                                   |
| Control input               | 8 (12 V DC, 10 mA)                                                                                                                                               |
| Power consumption           | 10 W (with AD-246)                                                                                                                                               |
| Cable length                | 100,00 m (LAN)                                                                                                                                                   |
| Control output              | 8 open collector (polarised, 30 VDC, 50 mA); 2 Relays (30 VDC, 500 mA)                                                                                           |
| Indicator                   | Link/Act, Busy, Status, Error, Run, Reset. Audio input: green/red x2, audio output: green x2                                                                     |
| Current consumption         | 310 mA                                                                                                                                                           |
| Finish                      | Steel plate, paint, black,                                                                                                                                       |
| Operating humidity          | 90 % RH or less (no condensation)                                                                                                                                |
| Operating temperature       | -10 °C to +50 °C (0 °C to +40 °C when AC adapter is in use)                                                                                                      |