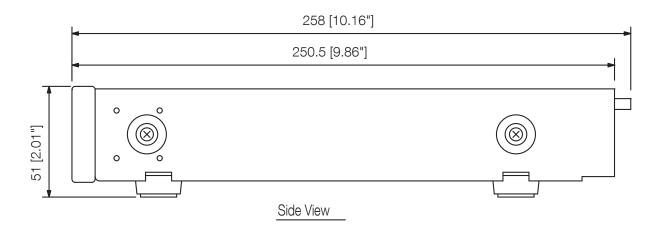

## NX-300 NETWORK AUDIO ADAPTER

Appearance

Rear View

Front View

UNIT:mm SCALE:1/2