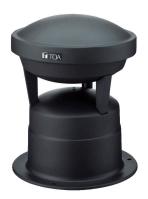

## GS-302 GARDEN SPEAKER

The GS-302 Garden Speaker is a compact speaker that is ideal for applications such as paging and background music broadcasting in various locations such as gardens, theme parks, resort facilities and others. The exterior is formed of corrosion-resistant material that gives it an extended service life in adverse environments (IPX4 category).

The Garden Speakers inconspicuous design enables it to be easily installed in the middle of garden shrubbery and virtually disappear into the surroundings.

Article number:GS-302