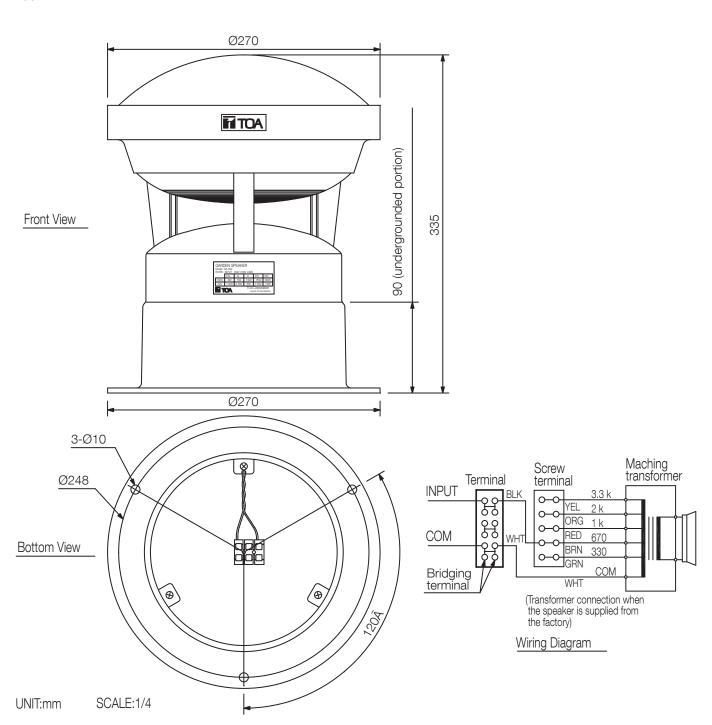

sappear into the surroundings.



Article number:GS-302

## Specifications

| Sensitivity (1#V, 1#n)       | 87 dB                                                             |
|------------------------------|-------------------------------------------------------------------|
| Frequency response           | 100 Hz - 8 kHz                                                    |
| Rated input (high impedance) | 30 W                                                              |
| Tappings                     | 30 / 15 / 10 / 5 / 3 W (100 V), 15 / 7.5 / 5 / 2.5 / 1.5 W (70 V) |
| Speaker component            | 12 cm splash proof cone-type                                      |
| Finish                       | FRP resin, black (RAL 9011 or equivalent).                        |





Appearance