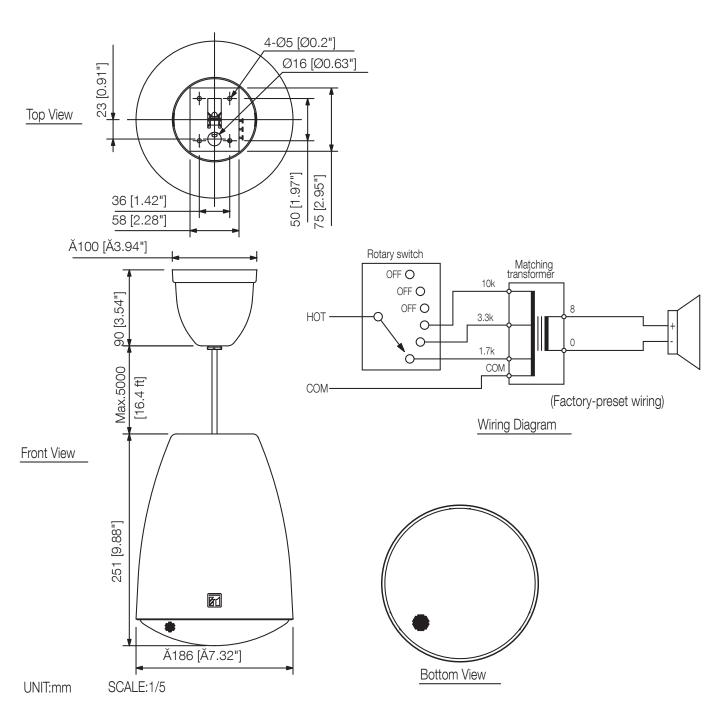

## PE-64 PENDANT SPEAKER 6W

The PE-64 is a pendant speaker designed for ceiling suspension installations. Considered in architectural design, it can blend in with lighting equipment. A directly-attached 5 m (16.4 ft) cable allows the speaker to be suspended from the high ceiling. The PE-64 is driven on high-impedance (100 V and 70 V) line. The input power (impedance) can be easily changed at the upper side of the speaker. The speaker is easy to repaint so as to meet a wide range of design needs.

## Specifications

| -                            |                                                                                               |
|------------------------------|-----------------------------------------------------------------------------------------------|
| Sensitivity (1#V, 1#n)       | 90 dB (500 Hz - 5 kHz, pink noise)                                                            |
| Frequency response           | 100 Hz - 18 kHz                                                                               |
| Connection                   | Push-in connector (bridging terinal - 2 branch type)                                          |
| Rated input (high impedance) | 6 W                                                                                           |
| Tappings                     | 100V LINE: 1.7kΩ (6W), 3.3kΩ (3W), 10 kΩ (1W)70V LINE: 1.7kΩ (3W), 3.3kΩ (1.5W), 10 kΩ (0.5W) |
| Rated impedance              | 8 Ω                                                                                           |
| Speaker component            | 12 cm cone-type                                                                               |
| Finish                       | HIPS resin, off-white (RAL 9010 or equivalent),                                               |