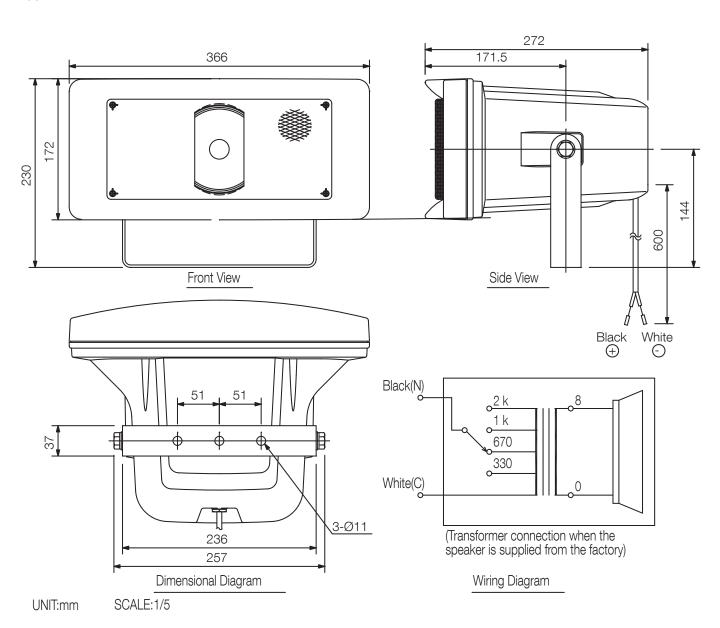

## Specifications

| Sensitivity (1#V, 1#n)       | 97 dB 330 Hz - 3,3 kHz, pink noise                                                                                                                                  |
|------------------------------|---------------------------------------------------------------------------------------------------------------------------------------------------------------------|
| Frequency response           | 150 Hz - 15 kHz                                                                                                                                                     |
| Rated input (high impedance) | 15 W                                                                                                                                                                |
| Tappings                     | 100V : 670 $\Omega$ (15 W) / 1 k $\Omega$ (10 W) / 10 k $\Omega$ (1 W) 70V : 330 $\Omega$ (15 W) / 670 $\Omega$ (7.5 W) / 1 k $\Omega$ (5 W) / 2 k $\Omega$ (2.5 W) |
| Speaker component            | 12 cm cone-type                                                                                                                                                     |
| Finish                       | ABS resin, paint, off-white (RAL 9010 or equivalent),                                                                                                               |
| Operating temperature        | -10 °C to +55 °C                                                                                                                                                    |