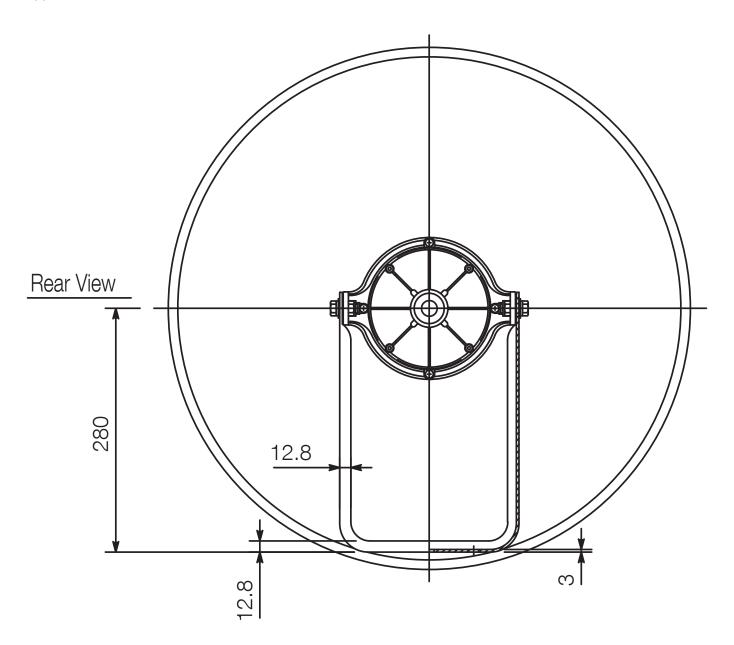

The TH-660 is a speaker horn to be used in combination with an optional driver unit. Its powder-coated finish, and stainless steel screws ensure the unit's weatherproof capability.



Article number:TH-660 EU Alternative products: TH-650

## Specifications

| Sensitivity (1#V, 1#n) | 110 dB when operated with a driver                                |
|------------------------|-------------------------------------------------------------------|
| Frequency response     | 200 Hz - 6 kHz                                                    |
| Finish                 | Aluminium, powder coating, signal white (RAL 9003 or equivalent), |
| Operating temperature  | -20 °C to +55 °C (must be free from dew condensation)             |



Appearance