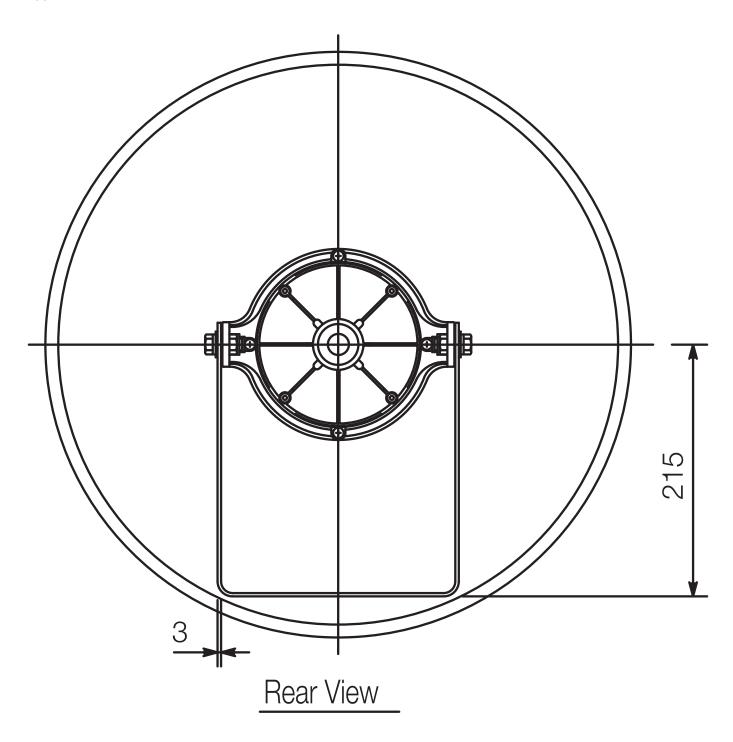

The TH-650 is a speaker horn to be used in combination with an optional driver unit. Its powder-coated finish, and stainless steel screws ensure the unit's weatherproof capability.



Article number:TH-650 EU Alternative products: TH-660

## Specifications

| Sensitivity (1#V, 1#n) | 110 dB when operated with a driver                                |
|------------------------|-------------------------------------------------------------------|
| Frequency response     | 200 Hz - 6 kHz                                                    |
| Finish                 | Aluminium, powder coating, signal white (RAL 9003 or equivalent), |
| Operating temperature  | -20 °C to +55 °C (must be free from dew condensation)             |



.....

Appearance