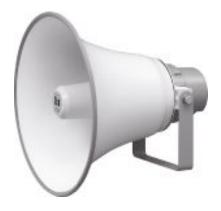

The TC-651M is a highly intelligible, general-purpose speaker suited to public address announcement applications. Its external speaker component finished with powder coating, and stainless steel screws ensure the unit's weatherproof capability.

TC-651M REFLEX HORN SPEAKER

.....

Appearance