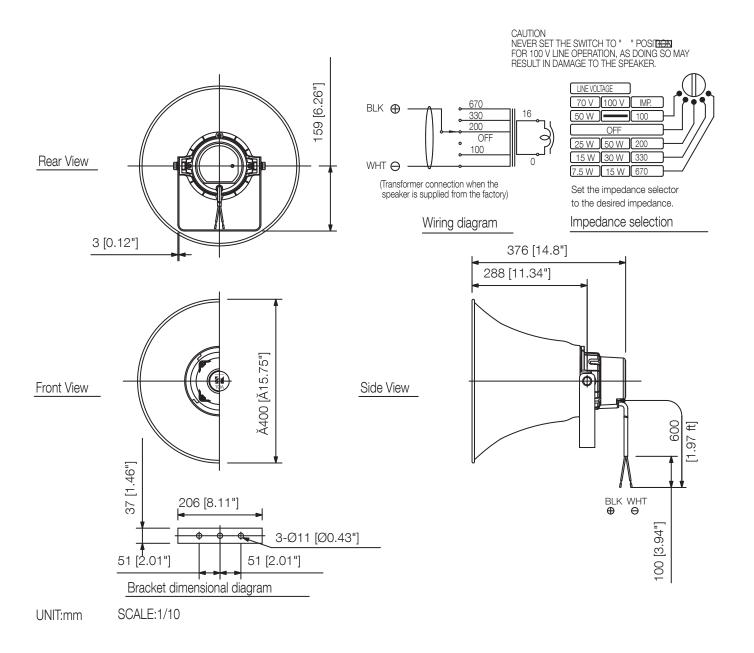

## Specifications

| 111 dB                                                                                                 |
|--------------------------------------------------------------------------------------------------------|
| 200 Hz - 6 kHz                                                                                         |
| 50 W                                                                                                   |
| 100V LINE: 200Ω (50W), 330Ω (30W), 670Ω (15W)70V LINE: 100Ω (50W), 200Ω (25W), 330Ω (15W), 670Ω (7.5W) |
| Aluminium, powder coating, traffic white (RAL 9016 or equivalent),                                     |
| -20°C to +60°C                                                                                         |
|                                                                                                        |