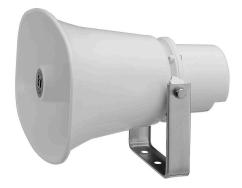

The SC-630 is a compact, highly intelligible speaker suited to public address announcement applications. Its external speaker component finished with powder coating, and stainless steel bracket and screws ensure the unit's weatherproof capability.

## .....

Appearance

Wiring diagram

Note: Numerical values in parentheses are for reference only.