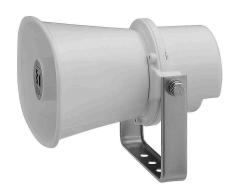

## SC-615M PAGING HORN SPEAKER

The SC-615M is a compact, highly intelligible speaker suited to public address announcement applications. Its external speaker component finished with powder coating, and stainless steel bracket and screws ensure the unit's weatherproof capability.

### Appearance