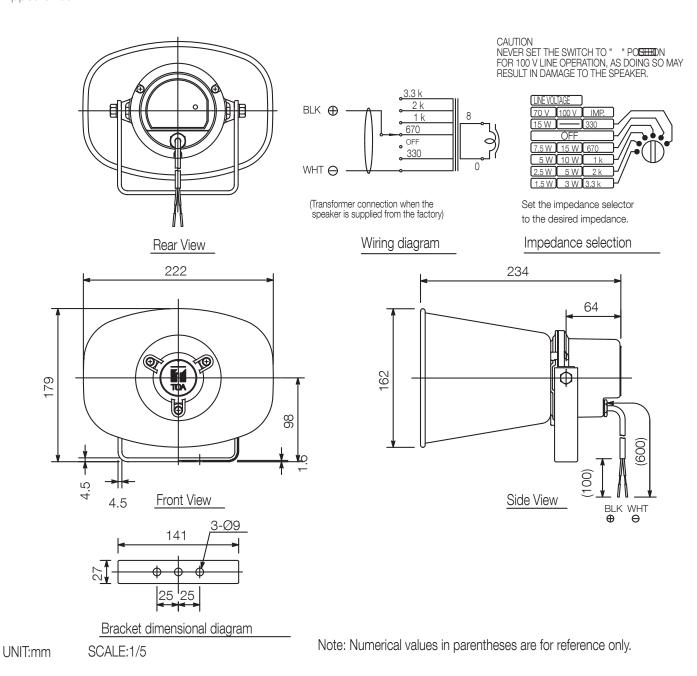

#### Specifications

| Specifications               |                                                                                                                             |
|------------------------------|-----------------------------------------------------------------------------------------------------------------------------|
| Sensitivity (1#V, 1#n)       | 112 dB                                                                                                                      |
| Frequency response           | 280 Hz - 12.5 kHz                                                                                                           |
| Connection                   | Cable with two wires                                                                                                        |
| Rated input (high impedance) | 15 W                                                                                                                        |
| Tappings                     | 100V LINE: 670Ω (15W), 1kΩ (10W), 2kΩ (5W), 3.3kΩ (3W)70V LINE: 330Ω (15W), 670Ω (7.5W), 1kΩ (5W), 2kΩ (2.5W), 3.3kΩ (1.5W) |
| Finish                       | Aluminium, powder coating, off-white (RAL 9010 or equivalent),                                                              |
| Operating temperature        | -20 °C to +55 °C (must be free from dew condensation)                                                                       |