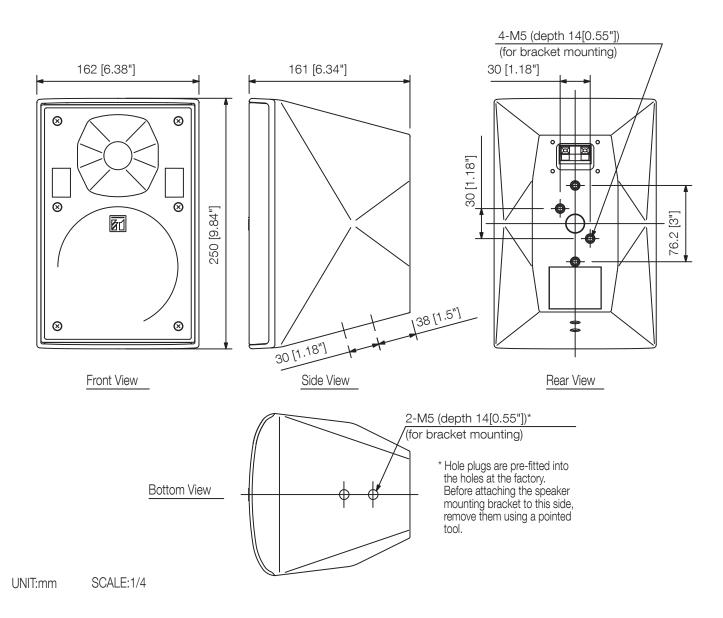

## Specifications

| Sensitivity (1#V, 1#n)      | 90 dB at installation in 1/2 free sound field            |
|-----------------------------|----------------------------------------------------------|
| Frequency response          | 80 Hz - 20 kHz (-10 dB)                                  |
| Crossover frequency         | 2 kHz                                                    |
| Rated input (low impedance) | 50 W (continuous pink noise), 150 W (continuous program) |
| Rated impedance             | 8 Ω                                                      |
| Speaker component           | Low: 13 cm cone-type, High: 2.5 cm balanced dome-type    |
| Finish                      | HIPS resin, off-white (RAL 9010 or equivalent),          |