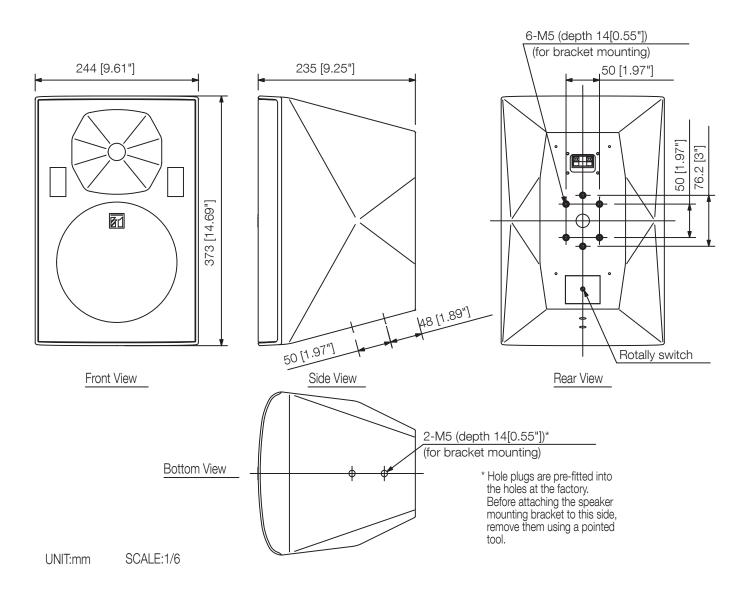

Ω (7.5 W) / 3.3 kΩ (1.5 W) |
| Rated input (low impedance)  | 60 W (continuous pink noise), 180 W (continuous program) in 8Ω mode                                                                                |
| Rated impedance              | 8 Ω                                                                                                                                                |
| Speaker component            | Low: 20 cm cone-type, High: 2.5 cm balanced dome-type                                                                                              |
| Finish                       | HIPS resin, black (RAL 9011 or equivalent),                                                                                                        |



## F-2000BT SPEAKER SYSTEM

Appearance