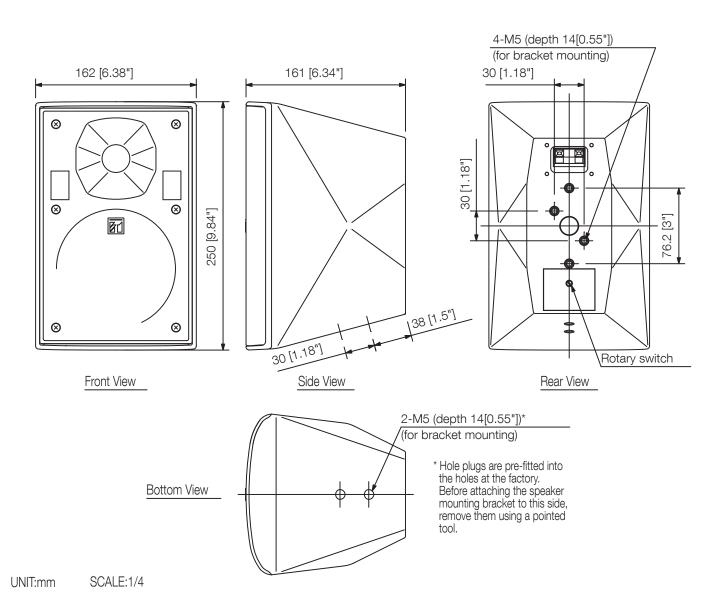

) / 3.3 kΩ (1.5 W) / 10 kΩ (0.5 W) |
| Rated input (low impedance)  | 50 W (continuous pink noise), 150 W (continuous program) in 8Ω mode                                                                              |
| Rated impedance              | 8 Ω                                                                                                                                              |
| Speaker component            | Low: 13 cm cone-type, High: 2.5 cm balanced dome-type                                                                                            |
| Finish                       | HIPS resin, black (RAL 9011 or equivalent),                                                                                                      |



## F-1300BT SPEAKER SYSTEM

Appearance