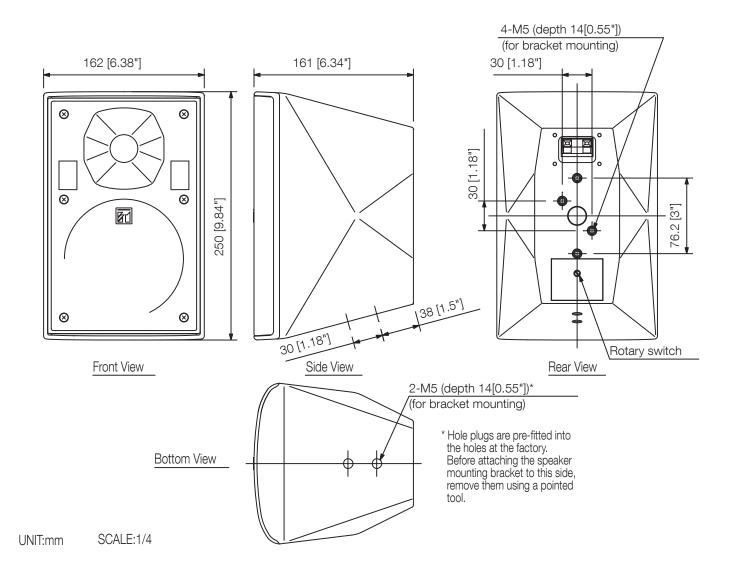

The F-1300 Series Speaker are compact two-way speaker systems designed for high efficiency, wide range, and high power input handling capability. These speaker systems can be installed in a manner ideal for the location and intended application. The F-1300BTWP features a water-proof design (splash-proof type meeting IPX4 standard), so that it can be permanently installed outdoors.