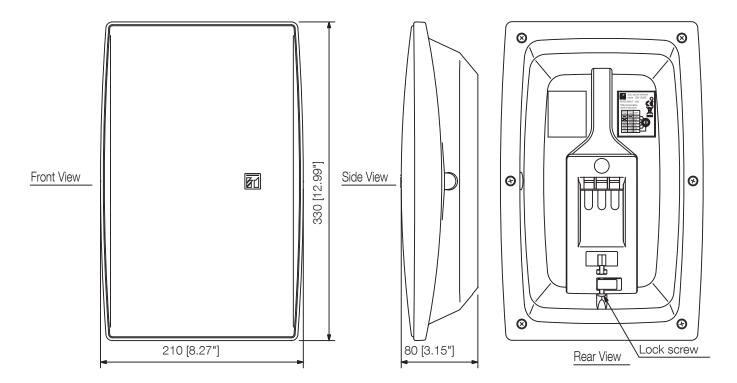

|
| Rated input (high impedance) | 10 W                                                                                                                                        |
| Tappings                     | 100 V : 1 kQ (10 W) / 2 kQ (5 W) / 3.3 kQ (3W) / 10kQ (1 W) 70 V : 500 Q (10 W) / 1 kQ (5 W) / 2 kQ (2.5 W) / 3.3 kQ (1.5 W) / 10kQ (0.5 W) |
| Speaker component            | Low: 12 cm cone-type, High: Balanced dome-type                                                                                              |
| Finish                       | HIPS resin grey aluminium (RAL 9007 or equivalent)                                                                                          |



## BS-1034S WALL MOUNT SPEAKER

Appearance