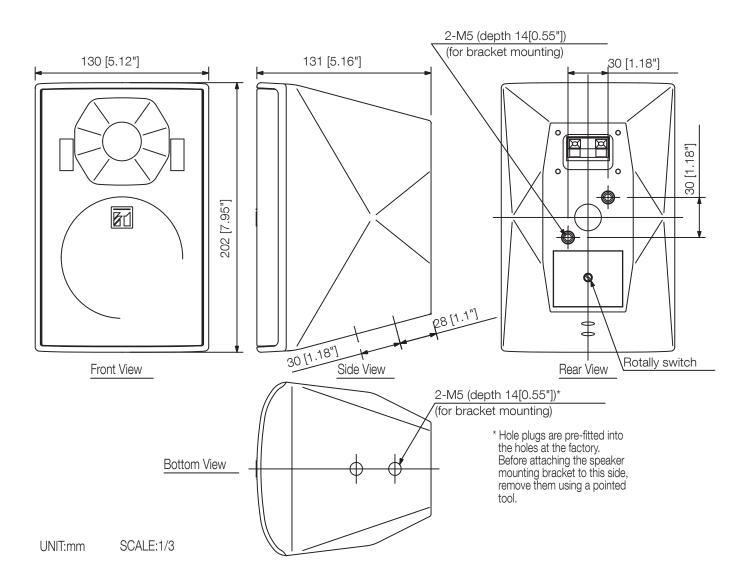

The F-1000 Series Speaker are compact two-way speaker systems designed for high efficiency, wide range, and high power input handling capability. These speaker systems can be installed in a manner ideal for the location and intended application. The F-1000BTWP features a water-proof design (splash-proof type meeting IPX4 standard), so that it can be permanently installed outdoors.