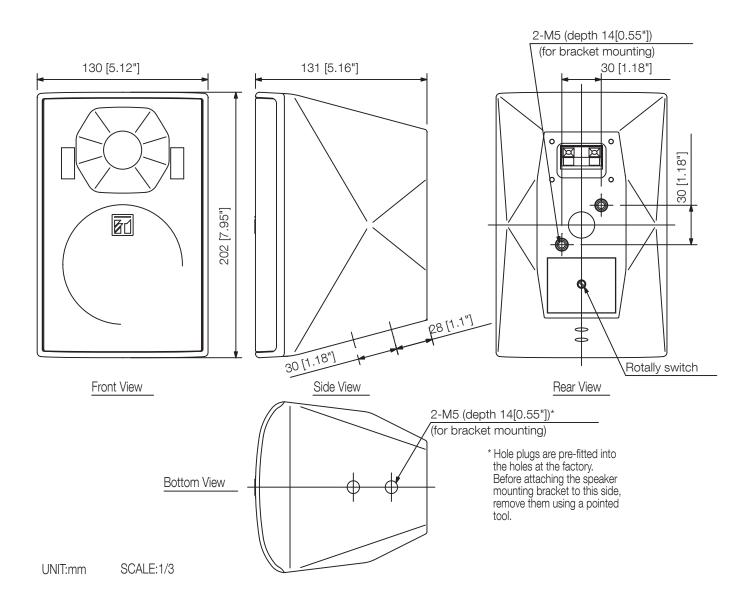

10 kΩ (0.5 W) |
| Rated input (low impedance)  | 30 W (continuous pink noise), 90 W (continuous program)                                                                                               |
| Rated impedance              | 8Ω                                                                                                                                                    |
| Speaker component            | Low: 10 cm cone-type, High: 2.5 cm balanced dome-type                                                                                                 |
| Finish                       | HIPS resin, black (RAL 9011 or equivalent),                                                                                                           |



## F-1000BT SPEAKER SYSTEM

Appearance