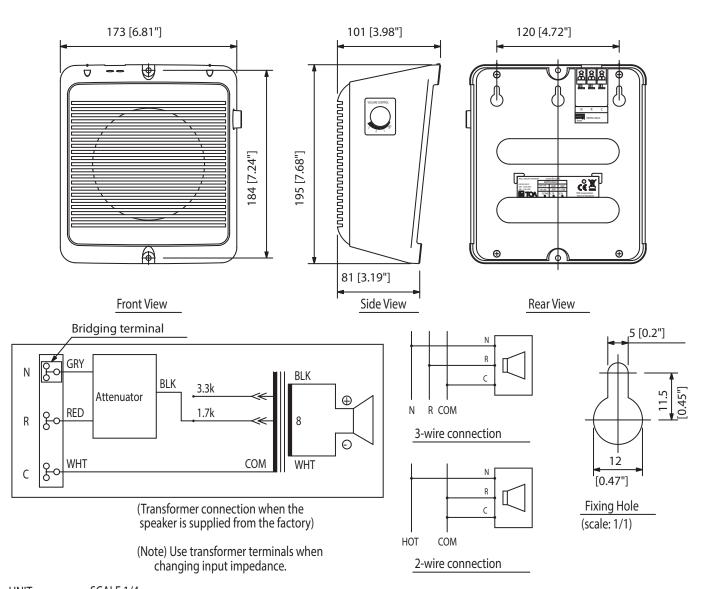

#### Appearance

UNIT:mm SCALE:1/4

## WALL MOUNT SPEAKER 6W WITH ATT

The BS-633AT is wall mount speaker made of ABS resin and can be hooked or mounted directly on the wall. The push-in type input terminal makes cable connections easy and allows bridge wiring. The input impedance can be easily changed by changing the tap position of the transformer from the rear side of the speaker. The BS-633AT has a built-in attenuator and can be connected to a 2-wire and 3-wire systems.