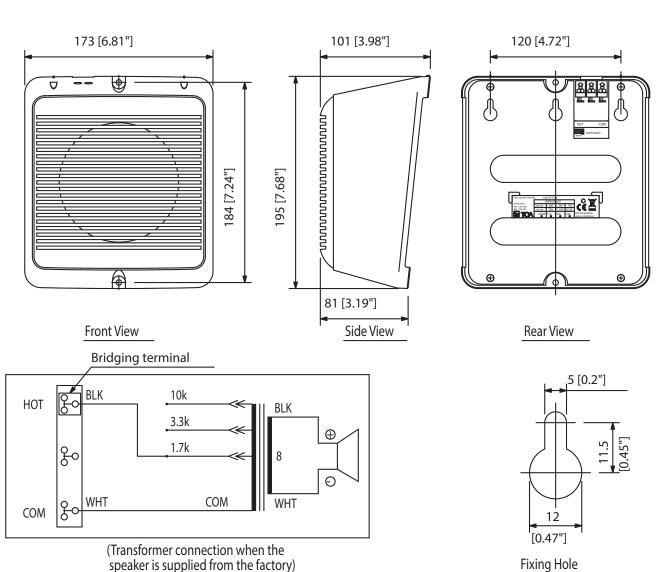

Appearance

speaker is supplied from the factory)

(Note) Use transformer terminals when changing input impedance.

UNIT:mm SCALE:1/4 (scale: 1/1)