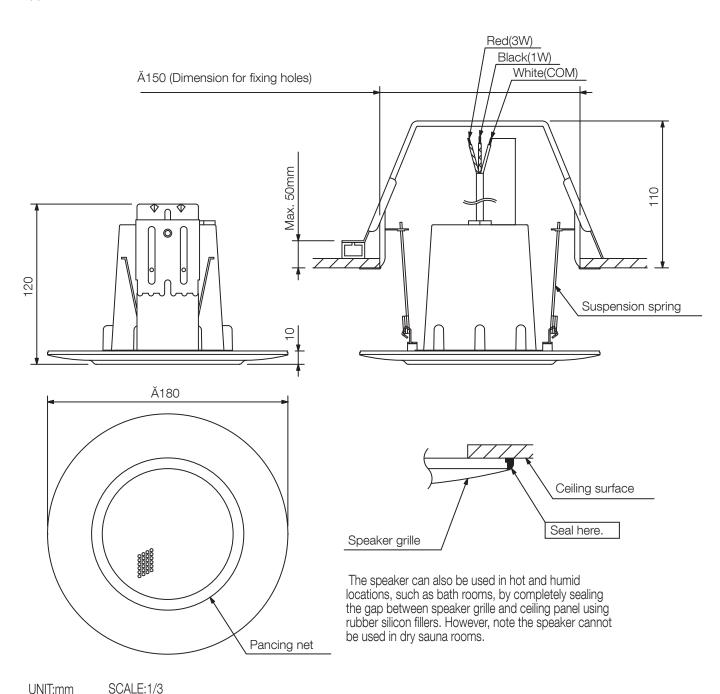

## PC-3WR CEILING SPEAKER

The PC-3WR is a completely-sealed, flush-mounted ceiling speaker employing a high power handling, splash-proof, small full-range speaker. It can be quickly installed by means of a spring catch system, reducing labor in construction work. Its ideal applications include washrooms, locker rooms of the pool, and other humid locations.

## Specifications

| Sensitivity (1#V, 1#n)       | 88 dB                                              |
|------------------------------|----------------------------------------------------|
| Frequency response           | 180 Hz - 20 kHz                                    |
| Rated input (high impedance) | 3 W                                                |
| Tappings                     | 3 / 1 W (100 V)                                    |
| Finish                       | ABS resin, traffic white (RAL 9016 or equivalent), |
| Operating temperature        | -10 °C to +50 °C                                   |

Appearance