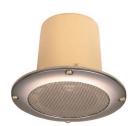

## PC-3CL CEILING SPEAKER

The PC-3CL is a completely-sealed, flush-mounted ceiling speaker made up of a high power handling, splash-proof, small full-range speaker employing a plastic film diaphragm. Its chemical-resistant grille makes the speaker ideal for use in clean rooms, hospital operation rooms, and hot and humid locations such as bath rooms and wet sauna rooms.

## Specifications

|  | Sensitivity (1#V, 1#n)       | 87 dB                                                                                            |
|--|------------------------------|--------------------------------------------------------------------------------------------------|
|  | Frequency response           | 150 Hz - 20 kHz                                                                                  |
|  | Rated input (high impedance) | 3 W                                                                                              |
|  | Tappings                     | 3 / 1 W (100 V), 1.5 / 0.5 W (70 V)                                                              |
|  | Finish                       | ABS resin, front grille: stainless steel, ring: alloy coated ABS chrome plating, all silver look |
|  | Operating temperature        | -20 °C to +60 °C                                                                                 |