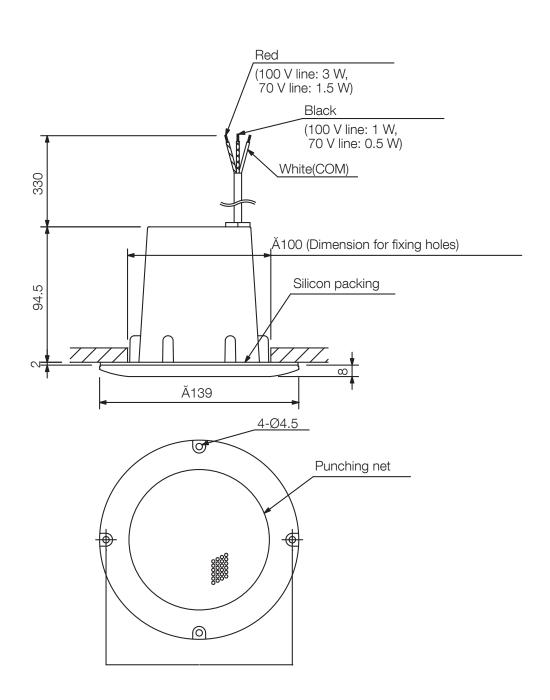

Appearance

UNIT:mm SCALE:1/3

## Specifications

|  | Sensitivity (1#V, 1#n)       | 87 dB                                                                                            |
|--|------------------------------|--------------------------------------------------------------------------------------------------|
|  | Frequency response           | 150 Hz - 20 kHz                                                                                  |
|  | Rated input (high impedance) | 3 W                                                                                              |
|  | Tappings                     | 3 / 1 W (100 V), 1.5 / 0.5 W (70 V)                                                              |
|  | Finish                       | ABS resin, front grille: stainless steel, ring: alloy coated ABS chrome plating, all silver look |
|  | Operating temperature        | -20 °C to +60 °C                                                                                 |