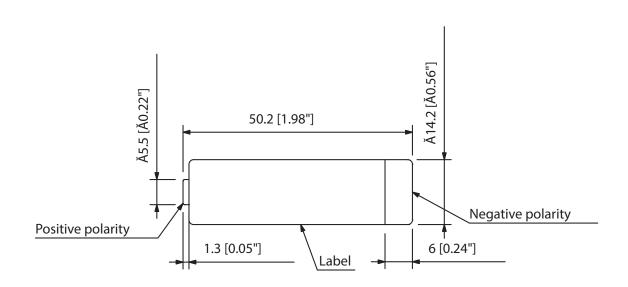

The WB-2000-2 (containing 2 pieces) is an AA nickel-metal hydride (Ni-MH) rechargeable battery pack designed for use with 5000 Series wireless microphones, wireless transmitter and portable receiver.



Article number:WB-2000-2 Y

Specifications

Operating humidity Operating temperature 30 % to 85 % RH (no condensation) 0 °C to +40 °C

www.toa.eu.





Appearance



## Notes

1. When using the WB-2000-2 for the first time, be sure to charge it.

2. Insert the WB-2000-2 into the WM-5225 or WM-5265 Wireless Microphone, WM-5325 Wireless Transmitter, or WT-5100 Portable Receiver, then charge it using the dedicated BC-5000 Series Battery Charger.

UNIT:mm SCALE:1/1