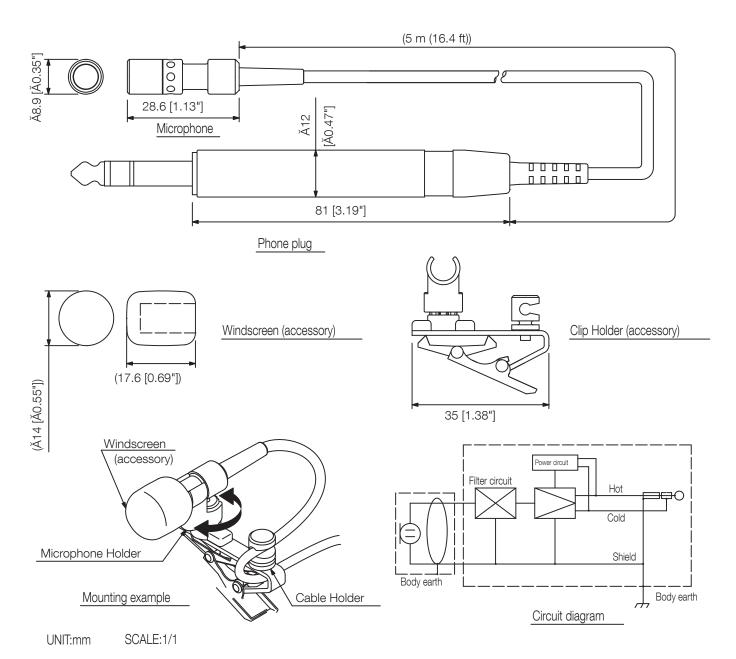

## Specifications

| Frequency response     | 100 Hz - 15 kHz                         |
|------------------------|-----------------------------------------|
| Connection             | Balanced-phone plug                     |
| Rated impedance        | 120 Ω                                   |
| Phantom power          | 9 – 52 V DC                             |
| Frequency response     | 100 Hz - 15 kHz                         |
| Microphone type        | Electret condenser microphone           |
| Directivity            | Hypercardioid                           |
| MIcrophone sensitivity | -47  dB  (1  kHz  0  dB = 1  V/Pa)      |
| Rated impedance        | 120 Ω                                   |
| Finish                 | Copper alloy, semi-gloss, paint, black, |