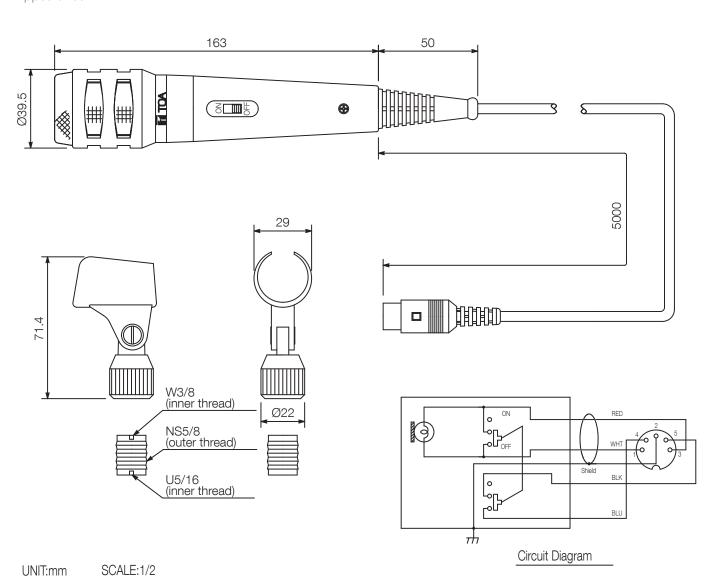

## Specifications

| Controls               | Talk switch: Short-off type, slide on/off switch |
|------------------------|--------------------------------------------------|
| Frequency response     | 50 Hz - 12 kHz                                   |
| Connection             | 5-pin DIN plug on cable                          |
| Rated impedance        | 600 Ω                                            |
| Controls               | Talk switch: Short-off type, slide on/off switch |
| Frequency response     | 50 Hz - 12 kHz                                   |
| Microphone type        | Dynamic microphone                               |
| Directivity            | Unidirectional                                   |
| MIcrophone sensitivity | -52 dB (1 kHz 0 dB = 1 V/Pa)                     |
| Rated impedance        | 600 Ω                                            |
| Finish                 | Zinc, die-cast, paint, grey metallic,            |