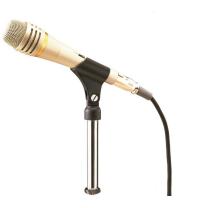

The DM-1500 is designed for both voice and speech applications.

\_\_\_\_\_

.....

Article number:DM-1500

## Specifications

| Controls               | Talk switch: Short-off type, slide on/off switch |
|------------------------|--------------------------------------------------|
| Frequency response     | 70 Hz - 15 kHz                                   |
| Connection             | 3-pin XLR jack                                   |
| Rated impedance        | 600 Ω                                            |
| Controls               | Talk switch: Short-off type, slide on/off switch |
| Frequency response     | 70 Hz - 15 kHz                                   |
| Microphone type        | Dynamic microphone                               |
| Directivity            | Cardioid                                         |
| MIcrophone sensitivity | -56 dB (1 kHz 0 dB = 1 V/Pa)                     |
| Rated impedance        | 600 Ω                                            |
| Finish                 | Zinc, die-cast, paint, metallic gold,            |