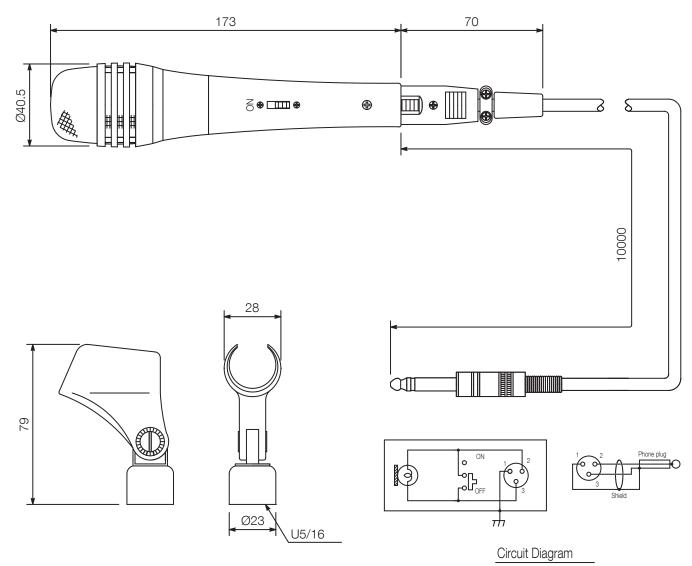

-|
| Frequency response     | 70 Hz - 15 kHz                                   |
| Connection             | 3-pin XLR jack                                   |
| Rated impedance        | 600 Ω                                            |
| Controls               | Talk switch: Short-off type, slide on/off switch |
| Frequency response     | 70 Hz - 15 kHz                                   |
| Microphone type        | Dynamic microphone                               |
| Directivity            | Cardioid                                         |
| MIcrophone sensitivity | -56 dB (1 kHz 0 dB = 1 V/Pa)                     |
| Rated impedance        | 600 Ω                                            |
| Finish                 | Zinc, die-cast, paint, metallic gold,            |





Appearance



UNIT:mm SCALE:1/2