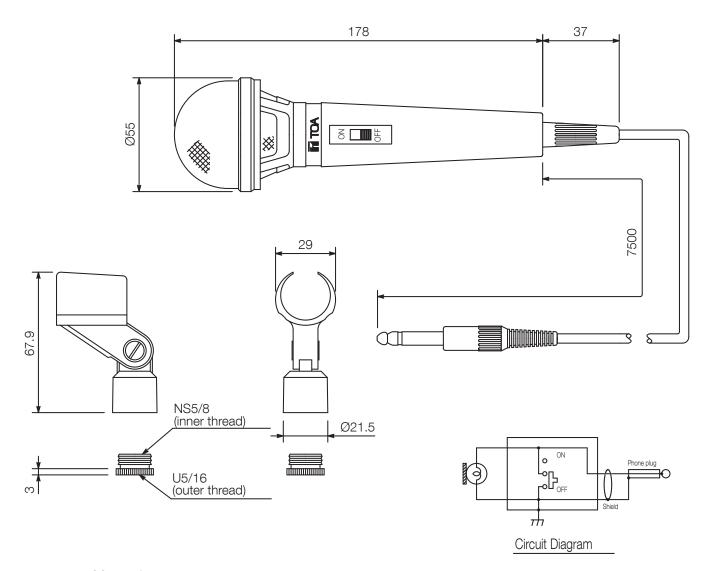

quency response     | 100 Hz - 12 kHz                                  |
| Connection             | Phone plug on cable                              |
| Rated impedance        | 600 Ω                                            |
| Controls               | Talk switch: Short-off type, slide on/off switch |
| Frequency response     | 100 Hz - 12 kHz                                  |
| Microphone type        | Dynamic microphone                               |
| Directivity            | Unidirectional                                   |
| MIcrophone sensitivity | -55 dB (1 kHz 0 dB = 1 V/Pa)                     |
| Rated impedance        | 600 Ω                                            |
| Finish                 | Aluminium, die-cast, paint, black,               |



.....

## Appearance



UNIT:mm SCALE:1/2