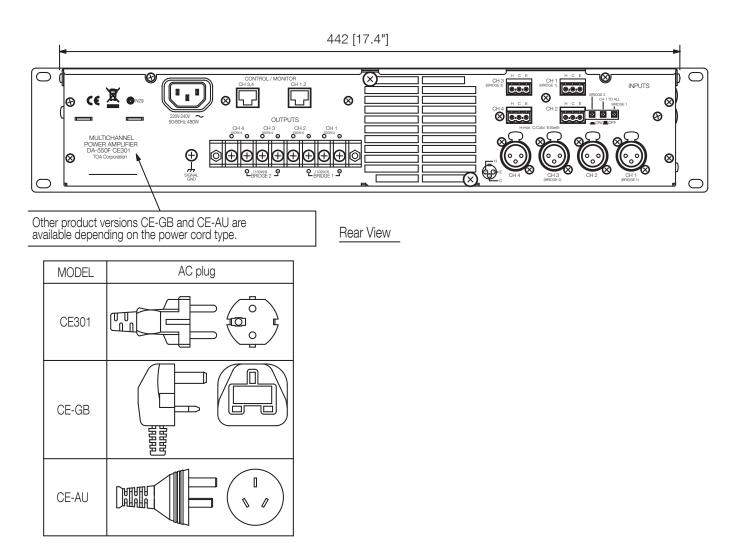

## DA-550F MULTICHANNEL POWER AMPLIFIERS

The DA-550F is a 4-Channel Digital Power Amplifier featuring lightweight, compact, high power output, and high efficiency. It delivers 550 W #x 4 channels (4 x# output) using a switching power supply. Each channel is equipped with an independent power section. Its Control/Monitor terminals permit power ON/OFF control of the individual channels and status monitoring for the power ON/OFF on each channel, protection on each channel, and fan operation. Prepare the control panel or status monitor display panel separately. It can be mounted in an EIA Standard equipment rack (2 unit size).