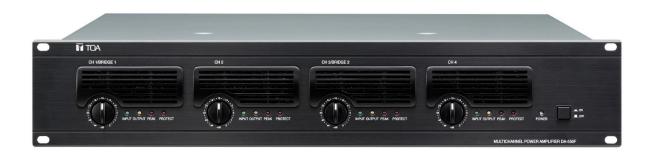

## DA-550F MULTICHANNEL POWER AMPLIFIERS

The DA-550F is a 4-Channel Digital Power Amplifier featuring lightweight, compact, high power output, and high efficiency. It delivers 550 W #x 4 channels (4 x# output) using a switching power supply. Each channel is equipped with an independent power section. Its Control/Monitor terminals permit power ON/OFF control of the individual channels and status monitoring for the power ON/OFF on each channel, protection on each channel, and fan operation. Prepare the control panel or status monitor display panel separately. It can be mounted in an EIA Standard equipment rack (2 unit size).

## DA-550F MULTICHANNEL POWER AMPLIFIERS

Appearance

.....