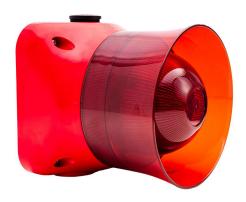

## **VALKYRIE CS IP65**

## CONVENTIONAL WALL MOUNT SOUNDER/ BEACON OUTDOOR USE-IP65

The VALKYRIE CS IP65 is a wall mounted Conventional Sounder/ Beacon with low power consumption. It is specifically designed to be used outdoors. Four different tones are available and selected using DIL switches 1 and 2.

Both continuous and pulsing outputs are provided via separate negative supply connections allowing for the presence of differentiated evacuation and alert sounds.

| TECHNICAL SPECIFICATIONS                                                      |                                                                 |  |
|-------------------------------------------------------------------------------|-----------------------------------------------------------------|--|
| SUPPLY VOLTAGE                                                                | 20 V to 30 V DC                                                 |  |
| CURRENT - SOUNDER/BEACON ACTIVE                                               | 10 mA - 280 mW @ 28 V DC                                        |  |
| MAXIMUM SOUNDER OUTPUT                                                        | 95,3 dB (@ 1 meter - 30 V DC)                                   |  |
| RESET/START-UP TIMES                                                          | 20 seconds max.                                                 |  |
| PROTECTION CATEGORY                                                           | Type B - Outdoor Use / Bucins: M20x1.5 IP65 4-9mm (recommended) |  |
| CABLE SIZE                                                                    | 0.5-2.5 mm <sup>2</sup>                                         |  |
| COLOUR                                                                        | Red                                                             |  |
| CASE MATERIAL                                                                 | ABS and PC - Flame Retardant rating UL 94 V2                    |  |
| OPER. TEMPERATURE                                                             | -25°C to 70°C                                                   |  |
| MAX. HUMIDITY                                                                 | 95% RH Non-Condensing                                           |  |
| DIMENSIONS                                                                    | 112 (D) x 110 (H) mm inc. base                                  |  |
| WEIGHT                                                                        | 315 g inc. base & 350 g inc. packaging                          |  |
| For EN54-13 compliance, please check the control panel manual specifications. |                                                                 |  |