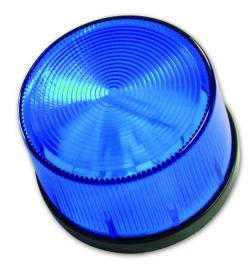

## 12V Blue Xenon Strobe

## **Overview**

A blue 1A Xenon strobe designed to be used in conjunction with an SDM strobe driver moduleto provide visual indication of a ringing SigTEL Type A (fire telephone) or Type B (disabled refuge) outstation.

## **Technical Specifications**

Compatibility C-TEC's SigTEL Emergency Voice Communication System.

Туре Xenon strobe.

100 per minute; Blue Flash rate & colour

Power requirements 12V DC (via a separate 12V PSU).

160mA. Activation current Alarm voltage 6-12V DC.

Product dimensions (mm) 60mm diameter x 68mm deep.

IP41. IP Rating 75g. Weight

Operating conditions/temperature -5°C to +40°C. Max relative humidity: 95%.