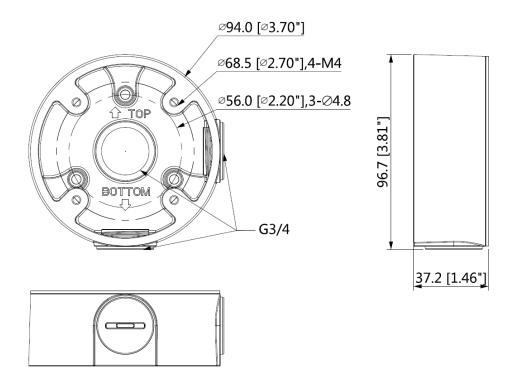

# **Dimensions (mm/inch)**

# **Technical Specifications**

| Model                 | DH-PFA13A-E-B-V2                 |  |
|-----------------------|----------------------------------|--|
| General               |                                  |  |
| Material              | Aluminum                         |  |
| Dimension (W x H x D) | Ф96.7mmx37.2mm (Ф3.81"x1.46")    |  |
| Pipe thread           | G3/4"                            |  |
| Weight                | 0.17kg(0.37lb)                   |  |
| Load bearing          | 3.0kg(6.61lb)                    |  |
| Color                 | White                            |  |
| Operating temperature | -40°C ~60°C(-40°F ~140°F)        |  |
| Humidity              | 0~90% RH                         |  |
| Applicable model      | Please see "Accessory Selection" |  |