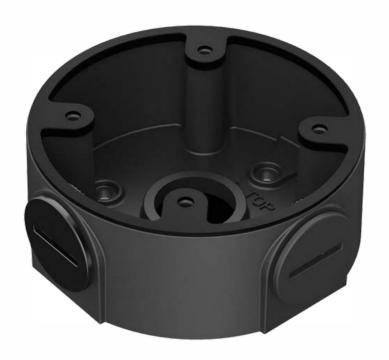

# DH-PFA13A-E-B-V2

**Junction Box** 

#### **Features**

- Aesthetic design
- Material: Aluminum
- Junction box

# **Technical Specifications**

| Model                 | DH-PFA13A-E-B-V2                 |  |
|-----------------------|----------------------------------|--|
| General               |                                  |  |
| Material              | Aluminum                         |  |
| Dimension (W x H x D) | Ф96.7mmx37.2mm (Ф3.81"x1.46")    |  |
| Pipe thread           | G3/4"                            |  |
| Weight                | 0.17kg(0.37lb)                   |  |
| Load bearing          | 3.0kg(6.61lb)                    |  |
| Color                 | White                            |  |
| Operating temperature | -40°C ~60°C(-40°F ~140°F)        |  |
| Humidity              | 0~90% RH                         |  |
| Applicable model      | Please see "Accessory Selection" |  |